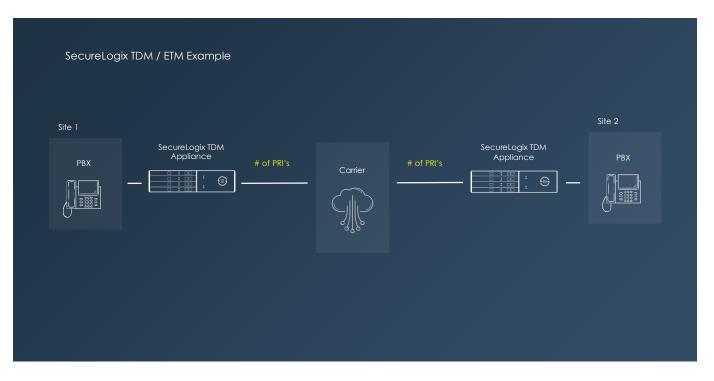

| EMAIL | PHONE |  |  |
| Customer Deployment Contact<br>(if different) | NAME  |       |  |  |
|                                               | EMAIL | PHONE |  |  |
| MDS Completed By                              | NAME  |       |  |  |
|                                               | EMAIL | PHONE |  |  |

#### 1. Will the ETM MS / DB be hosted?

Yes No

### 2. If not hosted, does the customer have an Oracle database to be used for the ETM solution?

Yes No



## 3. Primary Site

| SITE ADDRESS           |                         |
|------------------------|-------------------------|
| TYPE OF PBX (optional) | # of PRI's and / or T1s |

### 4. Secondary Site

| or T1s |
|--------|
|        |

# 5. Additional Information / Notes



## **Example Diagram**